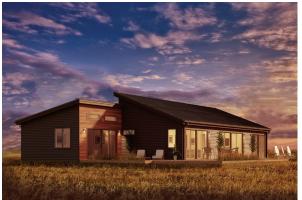

## Blu | Breeze Aire™

BEDROOMS 2–3
BATHS 2–2.5
SQUARE FOOTAGE 1,625
CEILING HEIGHT Up to 17'
FLOORS 1