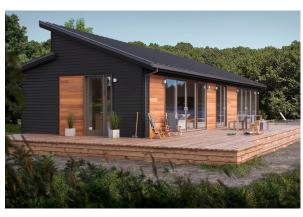

BEDROOMS 3-4
BATHS 2.5-3
SQUARE FOOTAGE 2,754
CEILING HEIGHT Up to 13'
FLOORS 2

Blu | Origin

BEDROOMS Master Suite - 2
BATHS 1-2
SQUARE FOOTAGE 633 & 1,202
CEILING HEIGHT Up to 9'
FLOORS 1