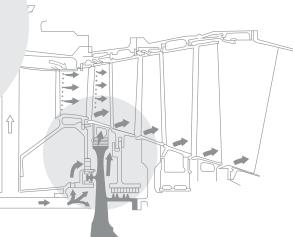

DOWNSTREAM WHEELSPACE

RECEIVER HOLE

UPSTREAM WHEELSPACE

PRE-SWIRL NOZZLE

LABYRINTH SEAL

ROTOR DISK

Allows Flownex® users in turbo machinery applications to model and determine cooling flow rates between compressor extraction and turbine discharge.

KEY FEATURES

SWIRL SOLVER
ROTATING CAVITIES
VORTICES
SEALS
ROTATING CHANNEL