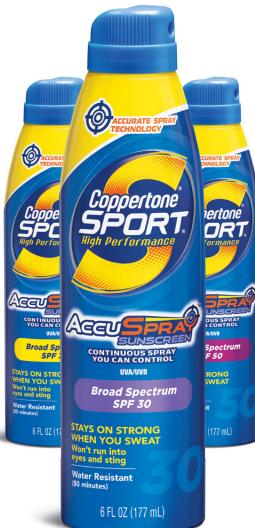

## **COPPERTONE** Sport® AccuSpray™ Sunscreen SPF 15, 30, 50 and 70

From Bayer HealthCare

**COPPERTONE**® Sport with patented AccuSpray<sup>TM</sup> technology offers superior broad spectrum protection so you can fully enjoy the benefit of being active outside. It stays on strong and protects even when your skin is more vulnerable to UV rays – when you sweat. It even rehydrates the skin when you apply it.

The unique AccuSpray technology delivers a continuous spray you can control for coverage you can be confident about. With an innovative, aerodynamically designed spray that helps deliver protection where you want it,  $AccuSpray^{TM}$  transforms your sunscreen experience by combining the convenience of a spray with the controlled coverage of a lotion. This sophisticated delivery system from the #1 sport sunscreen brand is designed to help reduce mess and waste.

- Targeted and accurate spray technology allows you to adjust spray direction for customized coverage, with a narrow spray dimension for smaller areas, such as your arms and hands, and a wide spray for larger areas, such as your back
- Controlled spray helps provide even coverage, with targeted application
- Designed to help cut down on mess and waste while offering a fast, efficient, and confident spray application experience
- High performance, durable formulas
- Stays on strong when you sweat; won't run into eyes and sting
- Water resistant (80 minutes)
- Photostable, superior broad spectrum UVA/UVB protection

Available in: SPF 15, 30, 50 and 70 in continuous sprays

Where to find: Available nationwide at food, drug, mass and Internet retailers

Suggested Retail Price: \$9.99