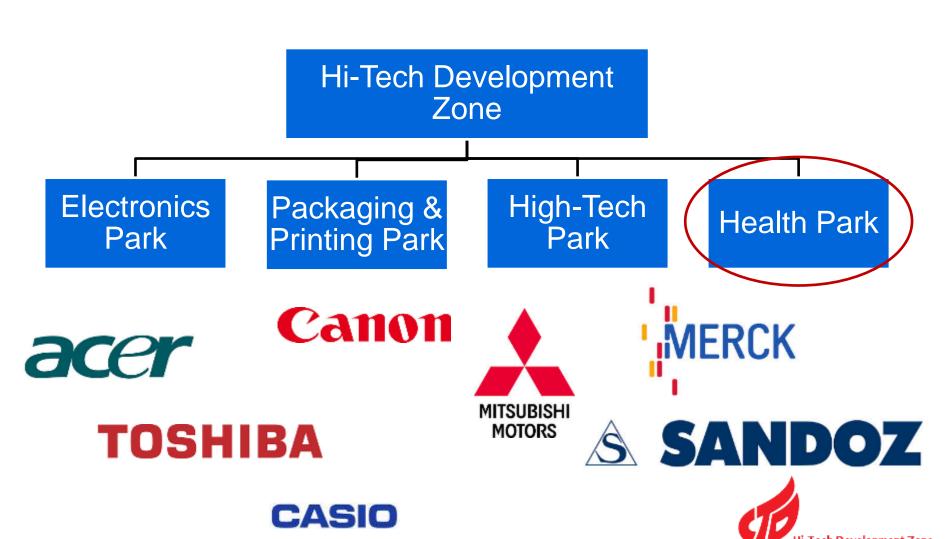

#### **Specialized Parks**

Within the Hi-Tech Development Zone of Zhongshan

#### **Specialized Parks**

#### Within the Hi-Tech Development Zone of Zhongshan

#### **Health Park**

#### Within the Hi-Tech Development Zone of Zhongshan, China

- First national health park in China built in compliance with international GLP, GCP, GMP and GSP standards
- Founded in 1994
- Over 160 companies
- Main industries: biopharmaceutical and medical devices
- Other industries: dietary supplements, drug packaging and distribution and cosmetics