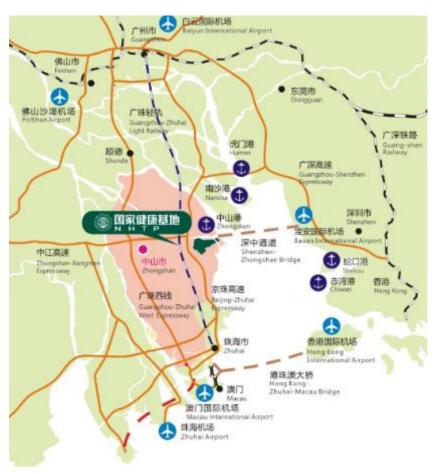

#### **Transportation**

Conveniently surrounded by international airports, major sea ports, expressways and railways

The port of Zhongshan is one of China's largest sea ports

Access to 4 other nearby sea ports

Many major expressways

Guangzhou Railway Station, within one hour's drive of Zhongshan, offers rides to all major cities in China