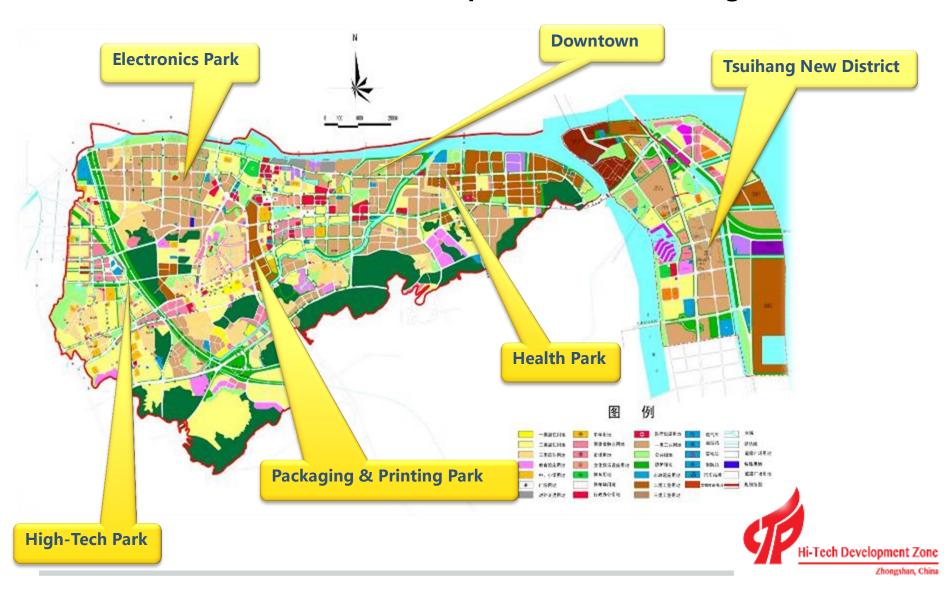

#### **Hi-Tech Development Zone**

- A 36 sq. mile area within Zhongshan focused on biopharmaceutical, electronic information technology, high-end equipment manufacturing and new energy industries.
- Founded in 1990, one of the earliest development zones in China.
- 1000+ companies from 20+ countries; over 20 Fortune 500 companies.
- Gross Industrial Output over 25 billion USD in 2013.

#### **Specialized Parks**

Within the Hi-Tech Development Zone of Zhongshan

#### **Specialized Parks**

#### Within the Hi-Tech Development Zone of Zhongshan