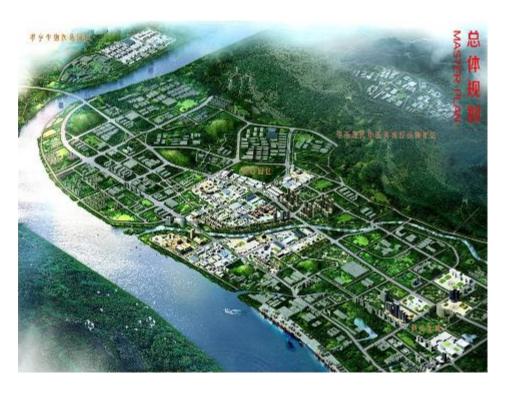

#### **Hi-Tech Development Zone**

- A 36 sq. mile area within Zhongshan focused on biopharmaceutical, electronic information technology, high-end equipment manufacturing and new energy industries.
- Founded in 1990, one of the earliest development zones in China.
- 1000+ companies from 20+ countries; over 20 Fortune 500 companies.
- Gross Industrial Output over 25 billion USD in 2013.

# Growth in Hi-Tech Development Zone

 In 2013, the industrial output in the Health Park was 4.4 billion USD with 55% growth over the last three years.

#### Within the Hi-Tech Development Zone of Zhongshan, China

- First national health park in China built in compliance with international GLP, GCP, GMP and GSP standards
- Founded in 1994
- Over 160 companies
- Main industries: biopharmaceutical and medical devices
- Other industries: dietary supplements, drug packaging and distribution and cosmetics