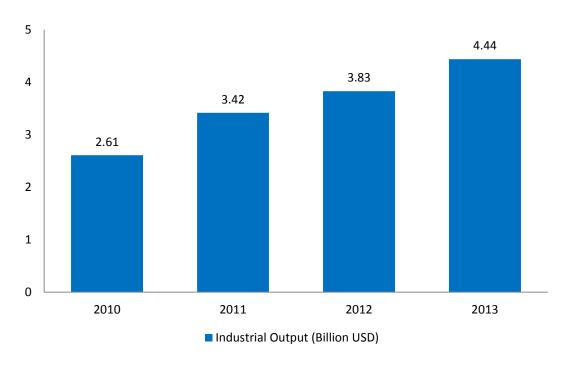

# Growth in Hi-Tech Development Zone

 In 2013, the industrial output in the Health Park was 4.4 billion USD with 55% growth over the last three years.