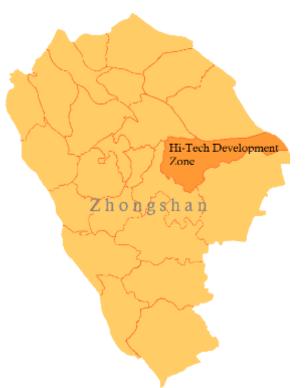

#### **Hi-Tech Development Zone**

- A 36 sq. mile area within Zhongshan focused on biopharmaceutical, electronic information technology, high-end equipment manufacturing and new energy industries.
- Founded in 1990, one of the earliest development zones in China.
- 1000+ companies from 20+ countries; over 20 Fortune 500 companies.
- Gross Industrial Output over 25 billion USD in 2013.