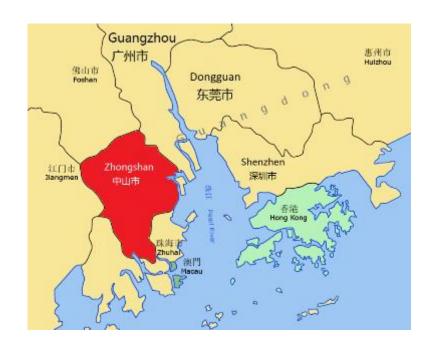

#### Zhongshan, China

- A city with a population of 3 million
- Located in Southern China in the beautiful Pearl River Delta
- Within the culturally rich Guangdong Province

#### **Hi-Tech Development Zone**

- A 36 sq. mile area within Zhongshan focused on biopharmaceutical, electronic information technology, high-end equipment manufacturing and new energy industries.
- Founded in 1990, one of the earliest development zones in China.
- 1000+ companies from 20+ countries; over 20 Fortune 500 companies.
- Gross Industrial Output over 25 billion USD in 2013.

#### Within the Hi-Tech Development Zone of Zhongshan, China

- First national health park in China built in compliance with international GLP, GCP, GMP and GSP standards
- Founded in 1994
- Over 160 companies
- Main industries: biopharmaceutical and medical devices
- Other industries: dietary supplements, drug packaging and distribution and cosmetics