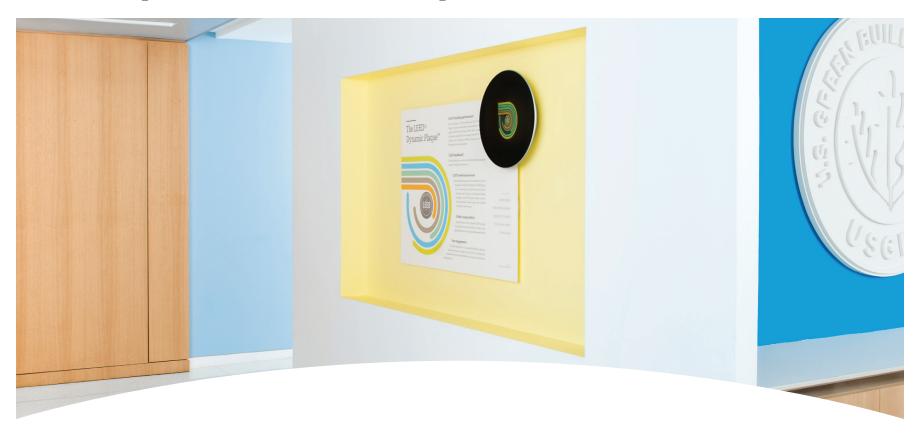

## LEED the Way, Every Day

You're committed to a more sustainable future and a LEED-certified facility is one of the most visible examples. But once the plaque is in your lobby, how do you continue to realize the benefits of your building? Especially the improved air quality, and energy and water efficiency it can deliver? The U.S. Green Building Council's (USGBC) LEED<sup>®</sup> Dynamic Plaque™ measures and scores facility performance in real time. Combined with Honeywell's building automation technology, it can provide insights that help you maintain an efficient and effective facility

each and every day. That's true sustainability.

USGBC and Honeywell are currently piloting this dynamic tool at USGBC's corporate headquarters.