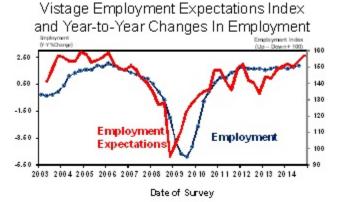

Trends in the Vistage Index of Employment Expectations has shown a close correspondence with year-to-year changes in total employment, published by the Bureau of Labor Statistics—see the chart on the right. The Employment Expectations Index has a six to nine month lead on actual changes in the employment series and indicates continued gains into 2015.