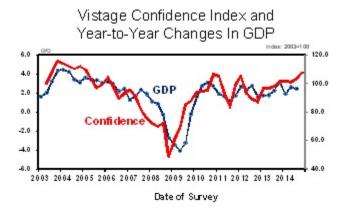

Trends in the Vistage Confidence Index show a close correspondence with year-to-year changes in real GDP published by the U. S. Bureau of Economic Analysis—see the chart on the left. The Confidence Index has about a six month lead and currently indicates an improving pace of economic growth into 2015.