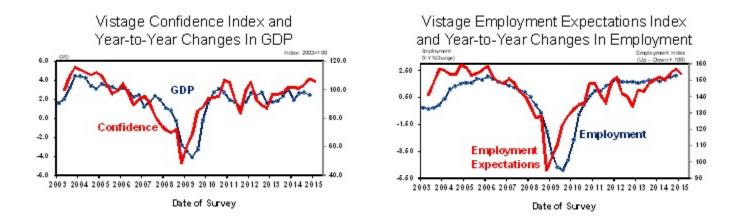

Trends in the Vistage Confidence Index show a close correspondence with year-to-year changes in real GDP published by the U. S. Bureau of Economic Analysis—see the chart on the left. The Confidence Index has about a six month lead and currently indicates an improving pace of economic growth in 2015.

Trends in the Vistage Index of Employment Expectations has shown a close correspondence with year-toyear changes in total employment, published by the Bureau of Labor Statistics—see the chart on the right. The Employment Expectations Index has a six to nine month lead on actual changes in the employment series and indicates continued gains in 2015.