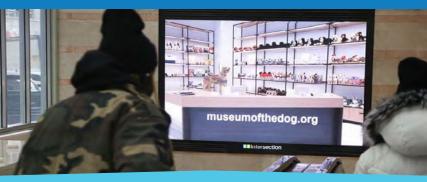

### Penn Station Digital Display

Pre-Roll Campaign

Taxi TV

To learn more about Penn Station's Digital Screens, or other placement options contact MultiVuDistribution.