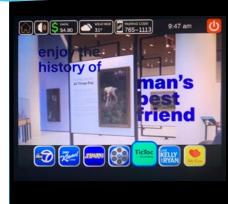

## American Kennel Club Museum of the Dog Opening

Graphic Credit American Kennel Club

At the beginning of February, MultiVu helped AKC herald the return of the **AKC Museum of the Dog** to New York City with a cross channel campaign. Commuters were reminded of the museums return at transit hub, New York Penn Station, during taxi rides, on their digital devices and while they streamed music.