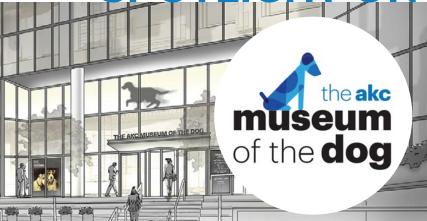

## American Kennel Club Museum of the Dog Opening

Graphic Credit American Kennel Club

At the beginning of February, MultiVu helped AKC herald the return of the **AKC Museum of the Dog** to New York City with a cross channel campaign. Commuters were reminded of the museums return at transit hub, New York Penn Station, during taxi rides, on their digital devices and while they streamed music.