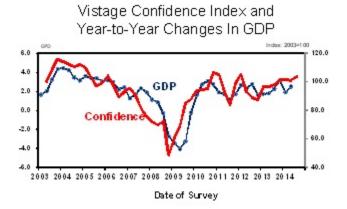

Trends in the Vistage Confidence Index show a close correspondence with year-to-year changes in real GDP published by the U. S. Bureau of Economic Analysis—see the chart on the left. The Confidence Index has about a six month lead and currently indicates a slowly improving pace of economic growth into 2015.