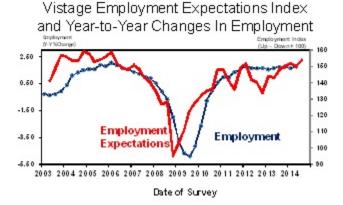

Trends in the Vistage Index of Employment Expectations has shown a close correspondence with year-to-year changes in total employment, published by the Bureau of Labor Statistics—see the chart on the right. The Employment Expectations Index has a six to nine month lead on actual changes in the employment series and indicates continued gains into 2015.