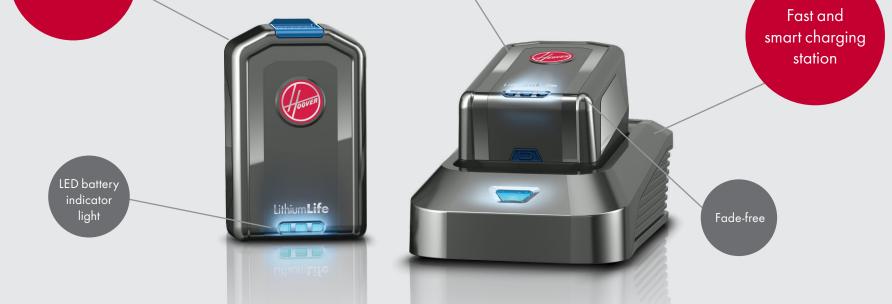

#### Powered by LithiumLife<sup>™</sup> Technology

Hoover<sup>®</sup> uses advanced LithiumLife<sup>™</sup> Battery Technology to give you great options and convenient solutions to clean your home. The Extended Runtime LithiumLife<sup>™</sup> batteries have double the capacity of our standard 18 volt lithium Ion batteries<sup>2</sup>. That means a longer runtime with fade-free power. The new advanced charger monitors the temperature and battery level, for exceptionally smart charging between uses.

#### Interchangeable Battery System

Interchangeable battery convenience makes it easy to keep your LithiumLife<sup>™</sup> batterypowered products running with confidence. The interchangeable system gives you the ability to use the same battery to power every cleaner in the new line and the option to clean with one battery while another one charges.