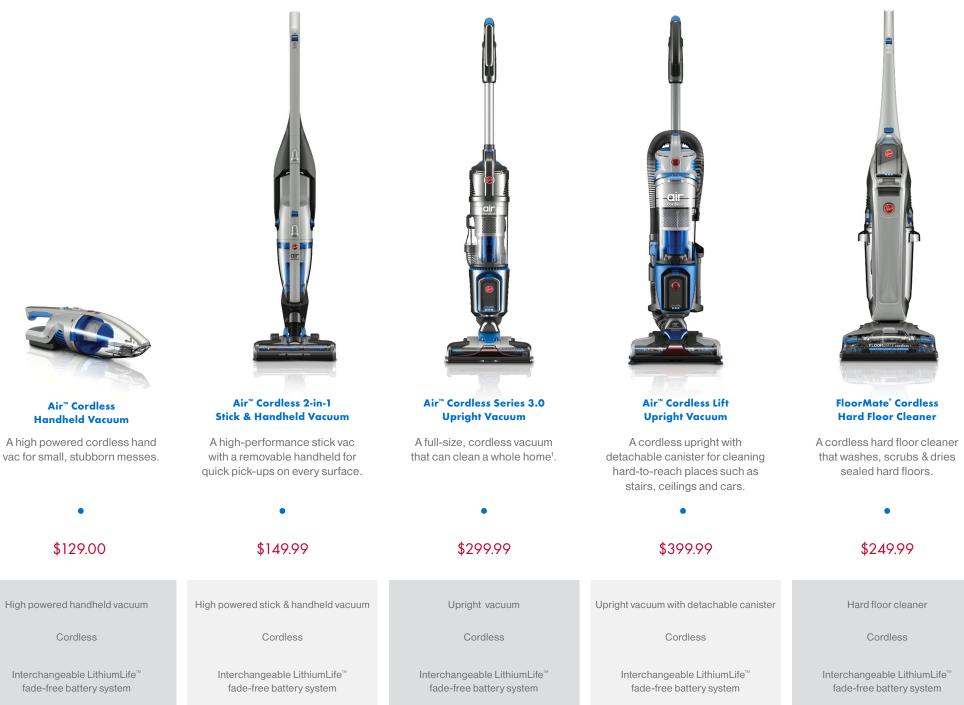

#### Advanced Technology. Cordless Convenience.

The Hoover<sup>®</sup> Cordless family uses interchangeable LithiumLife<sup>™</sup> Battery Technology to give you powerful, cordless freedom to clean with ultimate convenience. Choose from a full-size upright for whole-home<sup>1</sup> cleaning, an upright with detachable canister for ultimate above floor cleaning, a high-performance stick and hand vac for quick pickups and a hard floor cleaner that washes, scrubs and dries sealed hard floors – all without the hassle of a cord.

### 1 battery system; 5 innovative cleaning solutions

| Lightweight Design – 2.9 II                                    | bs Lightweight Design – 6.9 lbs                                               | Lightweight Design – 9.9 lbs                                                    | Lightweight Design – 12.2 lbs                                                   | Lightweight Design – <i>12.6 lbs</i>                                                                              |
|----------------------------------------------------------------|-------------------------------------------------------------------------------|---------------------------------------------------------------------------------|---------------------------------------------------------------------------------|-------------------------------------------------------------------------------------------------------------------|
| Above floor cleaning capabilitie                               | Above floor cleaning with<br>removable handvac                                | Above floor cleaning with removable cleaning wand                               | Above floor cleaning with detachable canister for 8 ft reach                    |                                                                                                                   |
| Quick pick-ups                                                 | Quick pick-ups                                                                | Whole-home cleaning                                                             | Whole-home cleaning                                                             | Washes, scrubs and dries sealed hard floors                                                                       |
|                                                                | Brushroll on/off                                                              | Brushroll on/off                                                                | Brushroll on/off                                                                |                                                                                                                   |
|                                                                | Steerable                                                                     | Steerable                                                                       | Steerable                                                                       |                                                                                                                   |
|                                                                | WindTunnel® 2 Technology<br>Two channels of suction lifts<br>and removes dirt | WindTunnel® 3 Technology<br>Three channels of suction lifts<br>and removes dirt | WindTunnel® 3 Technology<br>Three channels of suction lifts<br>and removes dirt | SpinScrub® Technology<br>uses counter-rotating brushes<br>to gently wash and scrub hard<br>floors from all angles |
|                                                                | LED Headlight                                                                 | LED Headlight                                                                   | LED Headlight                                                                   |                                                                                                                   |
|                                                                |                                                                               | High capacity dirt cup                                                          | High capacity dirt cup                                                          | Dual tank system keep clean<br>and dirty water separate                                                           |
| 15 min. runtime<br>with 1 compact LithiumLife <sup>™</sup> bat | 15 min. runtime<br>tery³ with 1 compact LithiumLife <sup>™</sup> battery      | 50 min. runtime<br>with 2 extended runtime batteries                            | 50 min. runtime<br>with 2 extended runtime batteries                            | 30 min. runtime<br>with one extended runtime battery                                                              |
| Finger tip controls                                            | Finger tip controls                                                           |                                                                                 |                                                                                 | Finger tip controls                                                                                               |
| Reusable Easy Rinse Filter                                     | Reusable Easy Rinse Filter                                                    | Reusable Easy Rinse Filter                                                      | Reusable Easy Rinse Filter                                                      | Reusable Easy Rinse Filter                                                                                        |
| Tool-free brushroll removal                                    | Tool-free brushroll removal                                                   | Tool-free brushroll removal                                                     | Tool-free brushroll removal                                                     | Tool-free scrub brush removal                                                                                     |
|                                                                |                                                                               |                                                                                 | Boost mode for more power<br>when you need it                                   |                                                                                                                   |