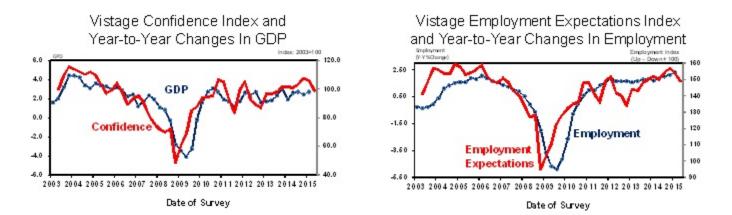

Trends in the Vistage Confidence Index show a close correspondence with year-to-year changes in real GDP published by the U. S. Bureau of Economic Analysis—see the chart on the left. The Confidence Index has about a six month lead and currently indicates a continued expansion in late 2015 and early 2016.

Trends in the Vistage Index of Employment Expectations has shown a close correspondence with year-toyear changes in total employment, published by the Bureau of Labor Statistics—see the chart on the right. The Employment Expectations Index has a six to nine month lead on actual changes in the employment series and indicates continued gains in 2015 and in early 2016.