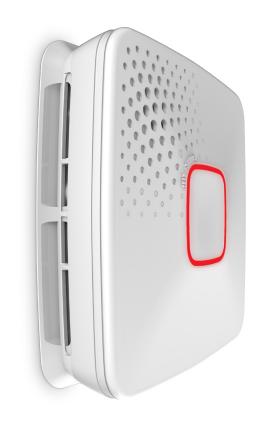

## Onelink.

Wi-Fi Smoke + Carbon Monoxide Alarm

Available in both hardwire and 10 year battery.

## A decade of protection

The 10-year sealed battery means no battery replacements for the life of the alarm and no low-battery chirps in the middle of the night.

## Alarms work together & speak up to danger

When one Onelink alarm goes off all wirelessly interconnected alarms will sound as one. The Wi-Fi Smoke+CO Alarm will also talk to you, letting you know what the danger is and where it is located.

## Be notified when something is not right

This alarm sends you notifications in the event of a Smoke or Carbon Monoxide emergency.