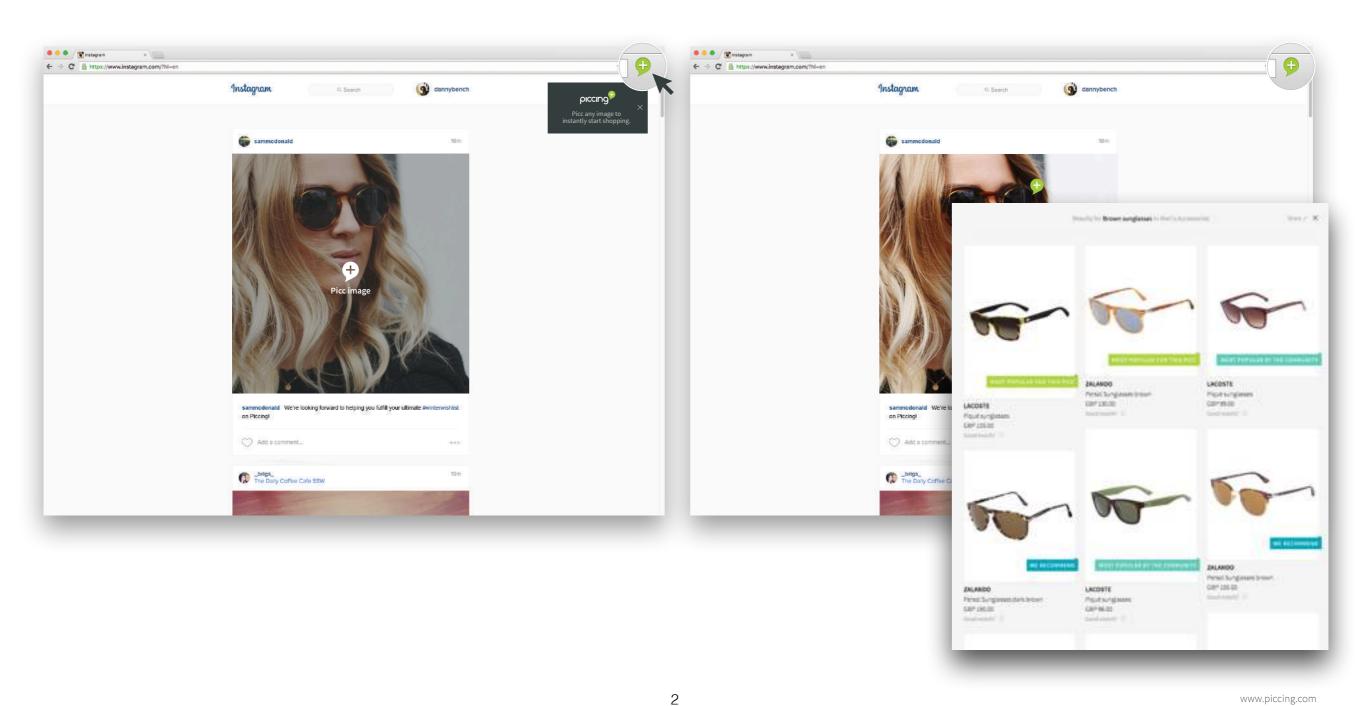

### The **Piccing Browser Button** allows users to:

- Directly shop any item in any image on any website on the internet.
- Make all social media platforms shoppable such as Facebook, Twitter, Instagram, Tumblr and Pinterest.

Available for CHROME / SAFARI / FIREFOX / OPERA

4

www.picci