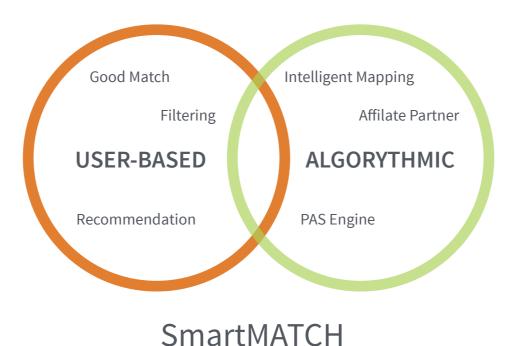

### **SmartMATCH 1.0**

### Algorithmic and user-based match results

The initial **SmartMATCH** technology in place combines user-based and algorithmic methods to **find similar products** 

Self-learning algorithmic engine called "PAS," allows for realtime crawling through vendor catalogue, good matches and intelligent mapping on similar products.