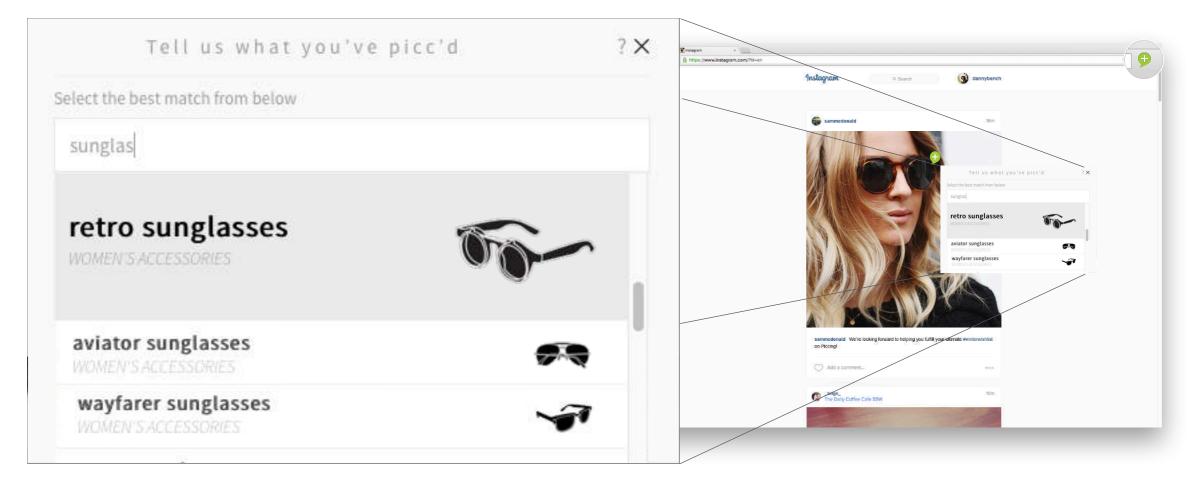

# **GuidedFLOW 1.0**

### Auto suggestions and visual support

Get the fastest and most accurate results using Piccing's GuidedFLOW, with auto suggestions of keywords and visual support of shapes.

- Auto suggestion of keywords during the Picc Process
- Visual support via shapes