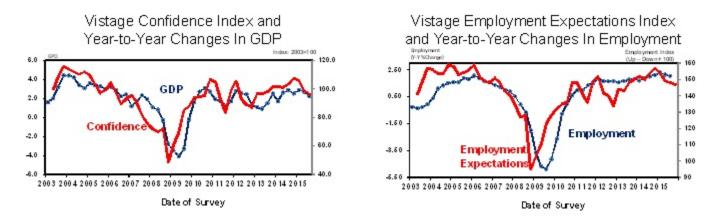

Trends in the Vistage Confidence Index show a close correspondence with year-to-year changes in real GDP published by the U. S. Bureau of Economic Analysis—see the chart on the left. The Confidence Index has about a six month lead and currently indicates a continued expansion in 2016.

Trends in the Vistage Index of Employment Expectations has shown a close correspondence with year-toyear changes in total employment, published by the Bureau of Labor Statistics—see the chart on the right. The Employment Expectations Index has a six to nine month lead on actual changes in the employment series and indicates continued gains in 2016.