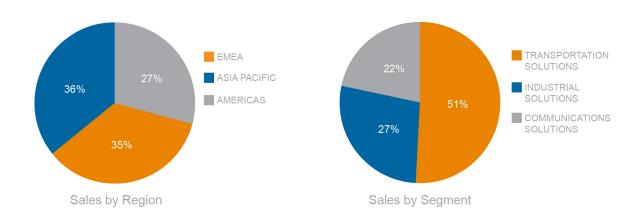

## **TE CONNECTIVITY FACTS & FIGURES**

**TE Connectivity Ltd.** (NYSE: TEL) is a \$12 billion global technology leader. Our connectivity and sensor solutions are essential in today's increasingly connected world. We collaborate with engineers to transform their concepts into creations – redefining what's possible using intelligent, efficient and high-performing TE products and solutions proven in harsh environments. Our 72,000 people, including 7,000 engineers, partner with customers in over 150 countries across a wide range of industries. We believe EVERY CONNECTION COUNTS.