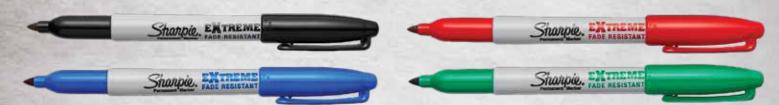

## Sharpie® Extreme Markers Won't Fade

### in Even the Most Challenging Conditions

Sharpie<sup>®</sup> Extreme permanent markers have high-contrast ink that resists fading when exposed to harsh UV rays, rain, snow, and even mud. (Great for outdoor gear, sports equipment, backpacks and water bottles) Sharpie Extreme delivers bold color and can be used on most surfaces, including plastic, glass and wood.

#### **Product Features:**

- Bold, high-contrast colors resist fading when exposed to UV rays, rain, snow and mud
- Fine, durable tip delivers bold color and lines on most surfaces including plastic, glass and wood
- Ideal for sporting equipment, camping gear, playground toys, water bottles and more
  Available in four colors: black, blue, red and green

### **Product Availability:**

• Available in select retailers nationwide including Amazon, Staples, Walmart, Office Depot and Target

- Manufacturer's suggested retail price is \$10.76 for 4-pack (either assorted or all black)
- Visit Sharpie.com or Facebook.com/Sharpie for more information