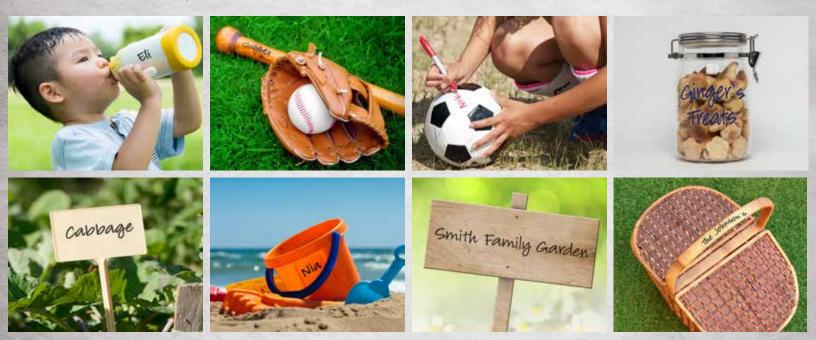

### in Even the Most Challenging Conditions

Sharpie<sup>®</sup> Extreme permanent markers have high-contrast ink that resists fading when exposed to harsh UV rays, rain, snow, and even mud. (Great for outdoor gear, sports equipment, backpacks and water bottles) Sharpie Extreme delivers bold color and can be used on most surfaces, including plastic, glass and wood.

#### **Product Features:**

- Bold, high-contrast colors resist fading when exposed to UV rays, rain, snow and mud
- Fine, durable tip delivers bold color and lines on most surfaces including plastic, glass and wood
- Ideal for sporting equipment, camping gear, playground toys, water bottles and more
  Available in four colors: black, blue, red and green

From sports gear to outdoor equipment, the possibilities are endless!