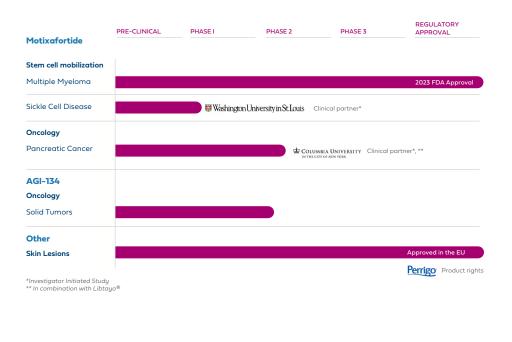

## **R&D** Programs

BioLineRx's focused pipeline includes novel compounds with best-in-class potential to meet areas of unmet need for patients with certain cancers and rare diseases.

#### PIPELINE TARGETING MULTIPLE INDICATIONS:

The safety and efficacy of the agents for the indications under investigation have not been established.

All trademarks are the property of their respective owners.